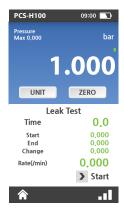

#### 03 TASK menu (Advanced features)

PCS-H100

Pressure Max 0,000

Task Menu

Min/Max Test

.000

0.000

0.000

0.000

Start .11

Leak Test

Switch Test