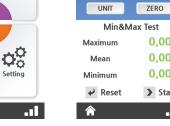

#### 03 TASK menu (Advanced features)

PCS-H100

Pressure Max 0,000

Task Menu

Min/Max Test

.000

0.000

0.000

0.000

Start .11

Leak Test

Switch Test