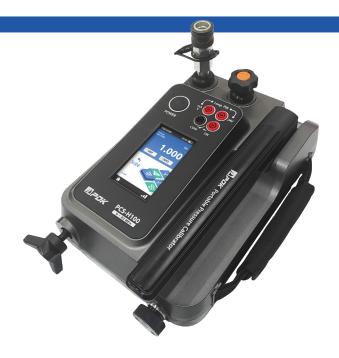

# PCS-H100

### PORTABLE HYDRAULIC PRESSURE CALIBRATOR

PCS-H100 is Portable pressure calibrator for Hydraulic pressure calibration up to 100 MPa with pressure generation and precise control. An independent pressure calibration system combining electrical signal measuring and loop power to quickly and easily calibrate for a large amount of on-site calibration.