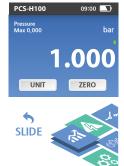

02 Easy calibration task settings (Touch Screen)

Main Screen

Pressure/Electrical Measurement Screen

Help Screen Application connection diagram display function

Pressure Units Selection Available to select 13ea of pressure units