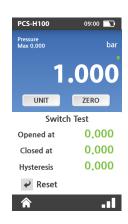

#### 03 TASK menu (Advanced features)

PCS-H100

Pressure Max 0,000

Task Menu

Min/Max Test

.000

0.000

0.000

0.000

Start .11

Leak Test

Switch Test