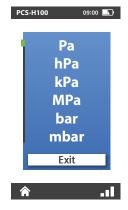

02 Easy calibration task settings (Touch Screen)

Main Screen

Pressure/Electrical Measurement Screen

Help Screen Application connection diagram display function

Pressure Units Selection Available to select 13ea of pressure units

### 04 **General Specifications**

| Pressure range                    | 0 to 100 MPa                                                                         |
|-----------------------------------|--------------------------------------------------------------------------------------|
| Accuracy                          | ± 0.025% F.S                                                                         |
| Electronic measurement and source | ±15 V.dc, ±24 mA.dc, Accuracy ± (0.01% of Reading + 1digit), Loop Power              |
| Display                           | Full color touch screen LCD, 110 mm(4.3inch) diagonal. 480 x 272 pixels.             |
| Power                             | Lithium-ion rechargeable battery, Charger 9V, 6A (5 hrs charge, 12 hrs battery life) |
| Workable<br>Temperature Range     | −20 to 70 °C (5 to 75 °C with water)                                                 |
| Storage<br>Temperature Range      | -30 to 80 °C (5 to 75 °C with water)                                                 |
| Temperature<br>Compensated Range  | −10 to 50 °C (5 to 75 °C with water)                                                 |
| Pressure units                    | Pa, hPa, kPa, MPa, bar, mbar, kg/cm², psi, mmH₂0, cmH₂0, inH₂0, mmHg, inHg           |
| Test Port                         | 1/4" PF Male                                                                         |
| Weight                            | 4.4 kg including batteries                                                           |
| Size                              | 210 mm(W) × 360 mm(D) × 110 mm(H)                                                    |
| Oil Reserver Volume               | 100 cc                                                                               |
| Media                             | Water or Mineral Oil                                                                 |