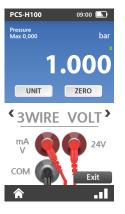

02 Easy calibration task settings (Touch Screen)

Main Screen

Pressure/Electrical Measurement Screen

Help Screen Application connection diagram display function

Pressure Units Selection Available to select 13ea of pressure units