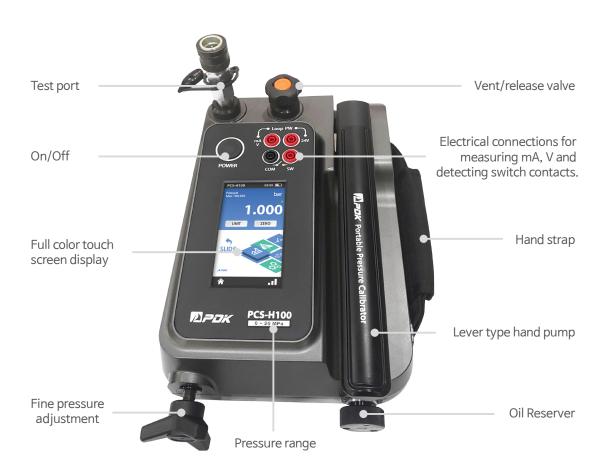

Using lever type hand pump to generate up to 100 MPa and quickly and easily, and then use the built-in volume controller to precisely adjust the pressure with the secondary fine pressure control.

Full-graphic touchscreen display with intuitive menu selection makes it high visibility and operability.

Upper side of PCS-H100 can equipped quick connectors and adaptors for quick and easy to connect DUT.

- · Lever type hand pump to generate and control up to 100 MPa
- · 0.025% F.S Accuracy
- · Electrical connection for Transmitter
  - -Measure up to  $\pm 15 \text{ V}$ ,  $\pm 24 \text{ mA}$
  - -Source up to 24 VDC
  - -Loop Power
- · Pressure switch test, Help functions
- · Included carrying case
- · Available to apply pressure quick fittings (Optional)