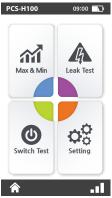

#### 03 TASK menu (Advanced features)

PCS-H100

Pressure Max 0,000

Task Menu

Min/Max Test

.000

0.000

0.000

0.000

Start .11

Leak Test

Switch Test