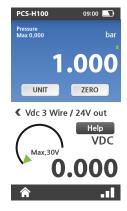

Upper side of PCS-H100 can equipped quick connectors and adaptors for quick and easy to connect DUT.

- · Lever type hand pump to generate and control up to 100 MPa
- · 0.025% F.S Accuracy
- · Electrical connection for Transmitter
  - -Measure up to  $\pm 15 \text{ V}$ ,  $\pm 24 \text{ mA}$
  - -Source up to 24 VDC
  - -Loop Power
- · Pressure switch test, Help functions
- · Included carrying case
- · Available to apply pressure quick fittings (Optional)

### 04 **General Specifications**

| Pressure range                    | 0 to 100 MPa                                                                         |
|-----------------------------------|--------------------------------------------------------------------------------------|
| Accuracy                          | ± 0.025% F.S                                                                         |
| Electronic measurement and source | ±15 V.dc, ±24 mA.dc, Accuracy ± (0.01% of Reading + 1digit), Loop Power              |
| Display                           | Full color touch screen LCD, 110 mm(4.3inch) diagonal. 480 x 272 pixels.             |
| Power                             | Lithium-ion rechargeable battery, Charger 9V, 6A (5 hrs charge, 12 hrs battery life) |
| Workable<br>Temperature Range     | −20 to 70 °C (5 to 75 °C with water)                                                 |
| Storage<br>Temperature Range      | -30 to 80 °C (5 to 75 °C with water)                                                 |
| Temperature<br>Compensated Range  | −10 to 50 °C (5 to 75 °C with water)                                                 |
| Pressure units                    | Pa, hPa, kPa, MPa, bar, mbar, kg/cm², psi, mmH₂0, cmH₂0, inH₂0, mmHg, inHg           |
| Test Port                         | 1/4" PF Male                                                                         |
| Weight                            | 4.4 kg including batteries                                                           |
| Size                              | 210 mm(W) × 360 mm(D) × 110 mm(H)                                                    |
| Oil Reserver Volume               | 100 cc                                                                               |
| Media                             | Water or Mineral Oil                                                                 |